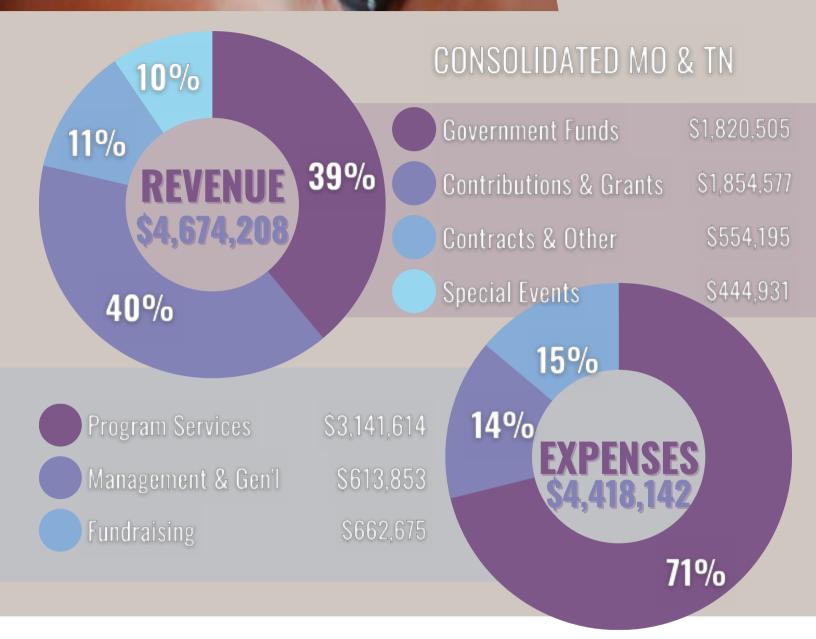

be healthy, safe and nurtured in their home and able to fulfill their full potential.









**STEWARDSHIP** 

**JUSTICE** Serve the community without prejudice and with a commitment to inclusion and support of historically underserved members of its service area, working to end racial, geographic, social and economic inequities.



Hold the trust of those it serves and those who serve as sacred, to act with fidelity to the NFN mission at all times, and to conduct business with transparency to its community, funders and partners.







Employ a rigorous program of continuous quality improvement that incorporates evidence-based practices in all aspects of agency leadership, nursing practice, staffing, policies and procedures.

rses for newborns

# **FINANCIALS** NET ASSETS \$4,008,940



#### WHO WE SERVE

Nurses for Newborns strives to serve families in our service areas that need support around their pregnancy and care for their newborn. Most often, families face one or more challenges, like infant developmental delays, parents with disabilities, mental health issues, domestic abuse, access to healthcare, poverty or social constraints that affect the welfare of the child and family.



# FINANCIALS



# STATISTICS - MISSOURI



**CHW Visits** 2.442

Social Worker Visits 476

### 9,558 Total Service Visits

Iron



**Butler** Carter Crawford Dent Dunklin Franklin

#### **COUNTIES SERVED**

Howell lefferson Lincoln Madison Osage

Perry Reynolds Shannon St. Charles St. Francis Ste. Genevieve

St. Louis City St. Louis Co. Stoddard Warren Washington Wayne



rses for newbor