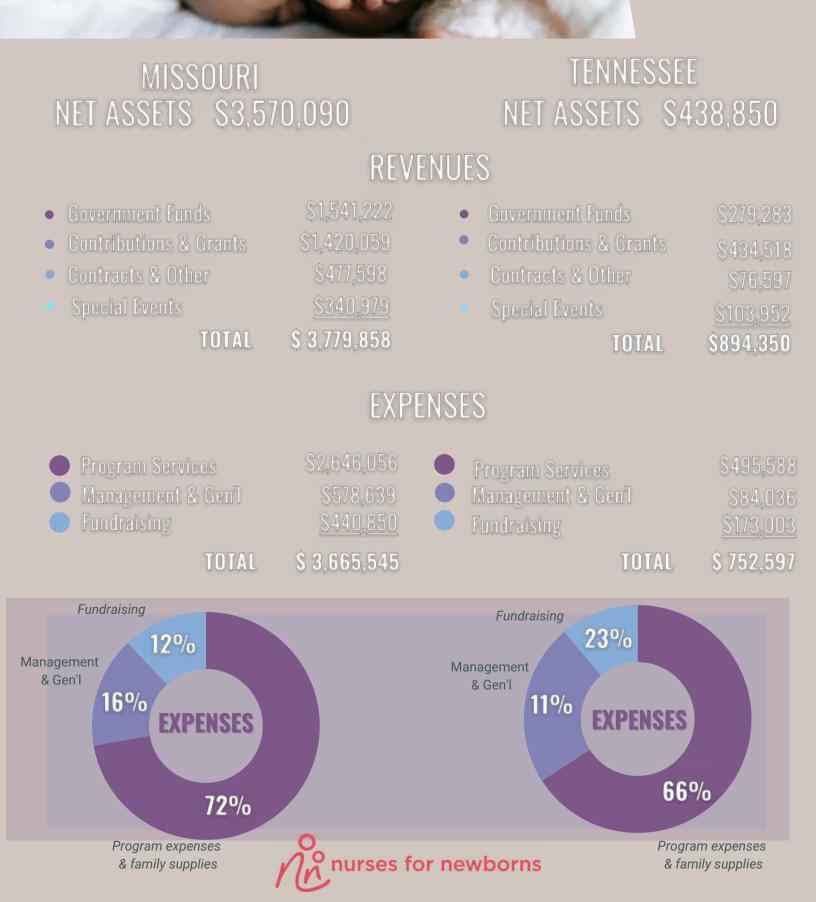

to the NFN mission at all times, and to conduct business with transparency to its community, funders and partners.







Employ a rigorous program of continuous quality improvement that incorporates evidence-based practices in all aspects of agency leadership, nursing practice, staffing, policies and procedures.

rses for newborns

# **FINANCIALS** NET ASSETS \$4,008,940



#### WHO WE SERVE

Nurses for Newborns strives to serve families in our service areas that need support around their pregnancy and care for their newborn. Most often, families face one or more challenges, like infant developmental delays, parents with disabilities, mental health issues, domestic abuse, access to healthcare, poverty or social constraints that affect the welfare of the child and family.



# FINANCIALS



# STATISTICS - MISSOURI



**CHW Visits** 2.442

Social Worker Visits 476

### 9,558 Total Service Visits

Iron



**Butler** Carter Crawford Dent Dunklin Franklin

#### **COUNTIES SERVED**

Howell lefferson Lincoln Madison Osage

Perry Reynolds Shannon St. Charles St. Francis Ste. Genevieve

St. Louis City St. Louis Co. Stoddard Warren Washington Wayne



rses for newborns

# STATISTICS - TENNESSEE





### 1,883 Total Service Visits



#### **COUNTIES SERVED**

Cheatham Davidson Maury Montgomery Robertson Rutherford Sumner Williamson



rses for newborns

# MISSOURI PHILANTHROPY

Nurses for Newborns gratefully recognized the generous philanthropy of individual, foundational, corporate, and partner organizations who have provided financial support to help preserve NFN's tradition of exc