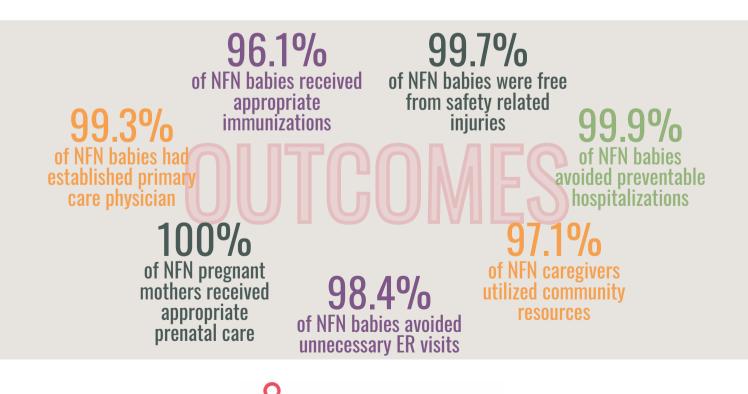

#### WHO WE SERVE

Nurses for Newborns strives to serve families in our service areas that need support around their pregnancy and care for their newborn. Most often, families face one or more challenges, like infant developmental delays, parents with disabilities, mental health issues, domestic abuse, access to healthcare, poverty or social constraints that affect the welfare of the child and family.