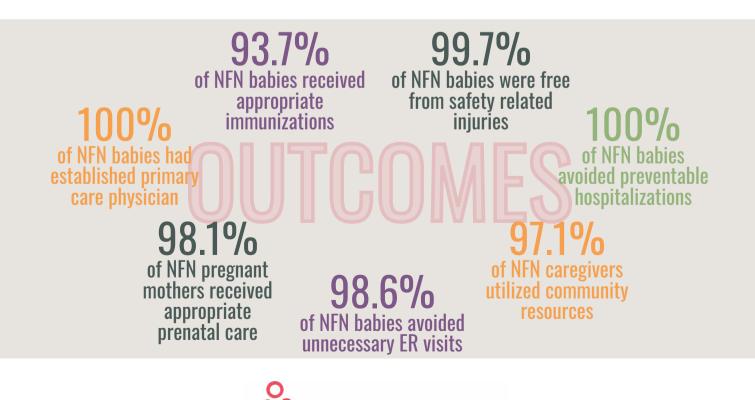

# STATISTICS - MISSOURI

**CHW Visits** 2.442

Social Worker Visits 476

### 9,558 Total Service Visits

Iron

**Butler** Carter Crawford Dent Dunklin Franklin

#### **COUNTIES SERVED**

Howell lefferson Lincoln Madison Osage

Perry Reynolds Shannon St. Charles St. Francis Ste. Genevieve

St. Louis City St. Louis Co. Stoddard Warren Washington Wayne

rses for newborns