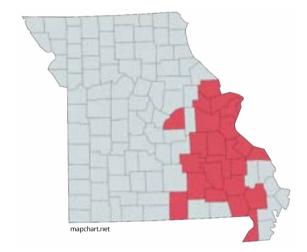

# STATISTICS - MISSOURI

**CHW Visits** 2.442

Social Worker Visits 476

### 9,558 Total Service Visits

Iron

**Butler** Carter Crawford Dent Dunklin Franklin

#### **COUNTIES SERVED**

Howell lefferson Lincoln Madison Osage

Perry Reynolds Shannon St. Charles St. Francis Ste. Genevieve

St. Louis City St. Louis Co. Stoddard Warren Washington Wayne

rses for newborns